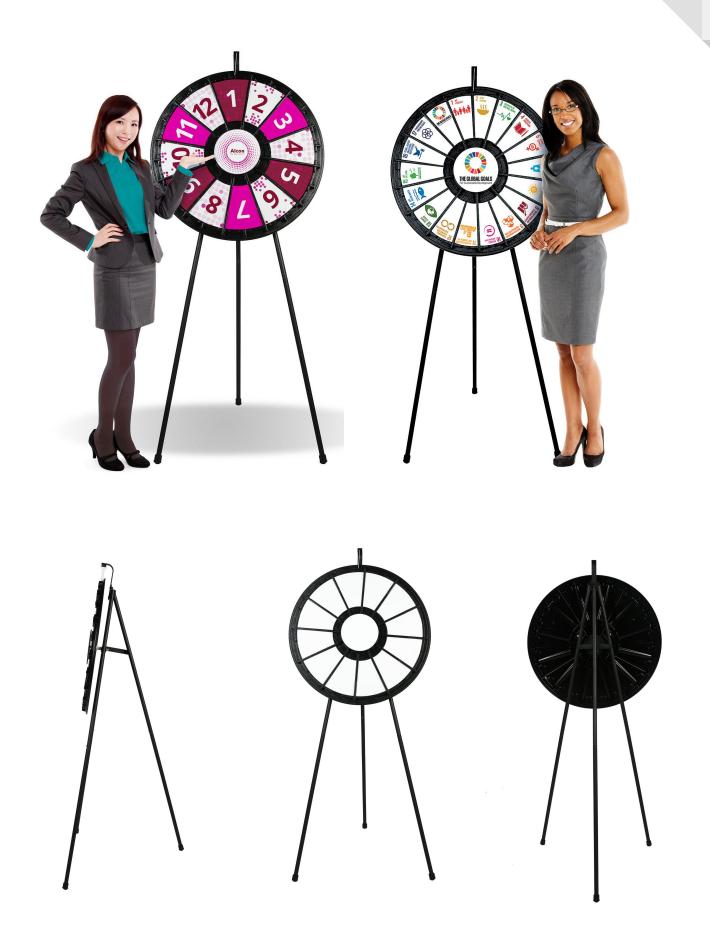

## **Product Overview**

The Floor & Table Prize Wheel from Prize Wheel.com features detachable legs, allowing you to easily convert the wheel from a tabletop to floor Prize Wheel.

#### **Three Wheel Styles**

Choose from a 12 slot, 12-24 slot or 18 slot Prize Wheel. The diameter of each Wheel measures 31" in diameter.

In a tabletop configuration, the Wheel measures 31" wide by 41" high x 16 ½" deep and weighs 11 ½ pounds, As a Floor Prize Wheel, the Wheel measures 31" wide by 74" high by 34" deep and weighs 14 pounds.

#### **Fully Customizable**

**PrizeWheel.com's** downloadable templates allow you to customize each of the Wheel slots and the center plate.

Prize slots can be easily changed for each of your events.