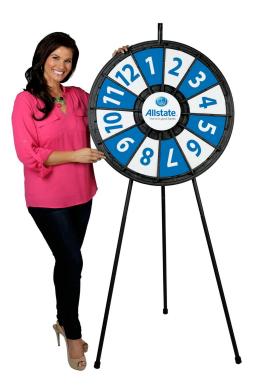

## **Product Overview**

The Floor & Table Prize Wheel from Prize Wheel.com features detachable legs, allowing you to easily convert the wheel from a tabletop to floor Prize Wheel.

#### **Three Wheel Styles**

Choose from a 12 slot, 12-24 slot or 18 slot Prize Wheel. The diameter of each Wheel measures 31" in diameter.

In a tabletop configuration, the Wheel measures 31" wide by 41" high x 16 ½" deep and weighs 11 ½ pounds, As a Floor Prize Wheel, the Wheel measures 31" wide by 74" high by 34" deep and weighs 14 pounds.

#### **Fully Customizable**

**PrizeWheel.com's** downloadable templates allow you to customize each of the Wheel slots and the center plate.

Prize slots can be easily changed for each of your events.